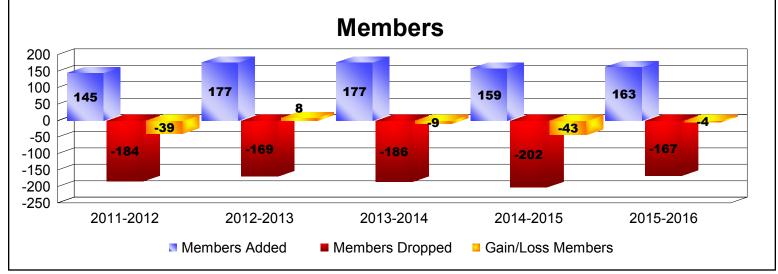

District 201V3 As of June 2016 Cumulative

| Year      | New<br>Clubs | Dropped<br>Clubs | Gain/<br>Loss<br>Clubs | New<br>Members | Charter<br>Members | Reinstate<br>Members | Transfer<br>Members | Total<br>Member<br>Added | Total<br>Members<br>Dropped | Gain/<br>Loss<br>Members |
|-----------|--------------|------------------|------------------------|----------------|--------------------|----------------------|---------------------|--------------------------|-----------------------------|--------------------------|
| 2011-2012 | 0            | -1               | -1                     | 128            | 0                  | 5                    | 12                  | 145                      | -184                        | -39                      |
| 2012-2013 | 0            | -1               | -1                     | 146            | 3                  | 10                   | 18                  | 177                      | -169                        | 8                        |
| 2013-2014 | 0            | -2               | -2                     | 149            | 1                  | 5                    | 22                  | 177                      | -186                        | -9                       |
| 2014-2015 | 0            | 0                | 0                      | 124            | 2                  | 7                    | 26                  | 159                      | -202                        | -43                      |
| 2015-2016 | 0            | 0                | 0                      | 130            | 2                  | 12                   | 19                  | 163                      | -167                        | -4                       |
| Average   | 0            | -1               | -1                     | 135            | 2                  | 8                    | 19                  | 164                      | -182                        | -17                      |