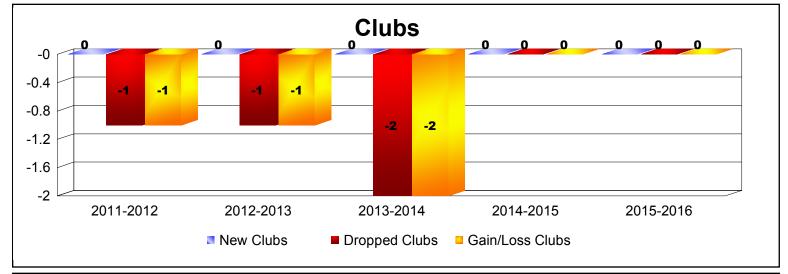

District 201V3 As of June 2016 Cumulative

| Year      | New<br>Clubs | Dropped<br>Clubs | Gain/<br>Loss<br>Clubs | New<br>Members | Charter<br>Members | Reinstate<br>Members | Transfer<br>Members | Total<br>Member<br>Added | Total<br>Members<br>Dropped | Gain/<br>Loss<br>Members |
|-----------|--------------|------------------|------------------------|----------------|--------------------|----------------------|---------------------|--------------------------|-----------------------------|--------------------------|
| 2011-2012 | 0            | -1               | -1                     | 128            | 0                  | 5                    | 12                  | 145                      | -184                        | -39                      |
| 2012-2013 | 0            | -1               | -1                     | 146            | 3                  | 10                   | 18                  | 177                      | -169                        | 8                        |
| 2013-2014 | 0            | -2               | -2                     | 149            | 1                  | 5                    | 22                  | 177                      | -186                        | -9                       |
| 2014-2015 | 0            | 0                | 0                      | 124            | 2                  | 7                    | 26                  | 159                      | -202                        | -43                      |
| 2015-2016 | 0            | 0                | 0                      | 130            | 2                  | 12                   | 19                  | 163                      | -167                        | -4                       |
| Average   | 0            | -1               | -1                     | 135            | 2                  | 8                    | 19                  | 164                      | -182                        | -17                      |